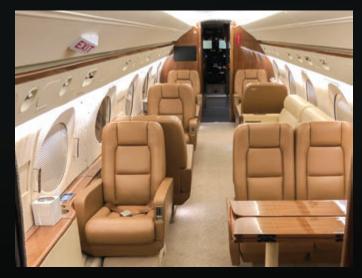

## Gulfstream GIV Class. Comfort. Reliablity. Safety.

**Elegant** continental jet complete **High-Speed WiFi**, fully **appointed cabin** and **amenities**.

\*YOR (refurbishment) 2020

Seats 16 Sleeps 6 DVD/CD/Airshow

Satellite Phone Electric Oven Espresso Machine

2 Lavs Frwd and Aft Range - 4,200nm Cruise Speed - 476 kts

Cabin Height - 6' 2" Cabin Width - 7' 4" Cabin Length - 89' 4"

Fully Appointed International and Domestic Long Range Luxury: This beautiful GIV can easily connect you and your passengers from Miami to Sao Paulo and/or New York to Frankfurt, nonstop. The legendary Trans-Continental GIV is a delightful and comfortable performing aircraft for business and pleasure travelers.