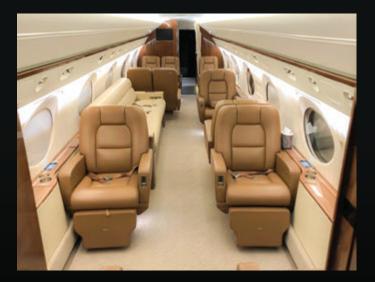

## Gulfstream GIV Class. Comfort. Reliablity. Safety.

**Elegant** continental jet complete **High-Speed WiFi**, fully **appointed cabin** and **amenities**.

\*YOR (refurbishment) 2020

Seats 16 Sleeps 6 DVD/CD/Airshow

Satellite Phone Electric Oven Espresso Machine

2 Lavs Frwd and Aft Range - 4,200nm Cruise Speed - 476 kts

Cabin Height - 6' 2" Cabin Width - 7' 4" Cabin Length - 89' 4"

Fully Appointed International and Domestic Long Range Luxury: This beautiful GIV can easily connect you and your passengers from Miami to Sao Paulo and/or New York to Frankfurt, nonstop. The legendary Trans-Continental GIV is a delightful and comfortable performing aircraft for business and pleasure travelers.