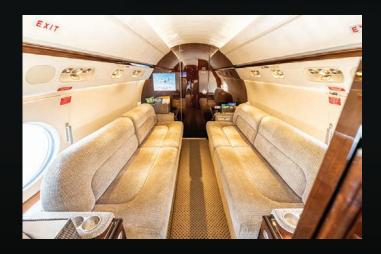

## **Elegant** continental jet complete **High-Speed WiFi**, fully **appointed cabin** and **amenities**.

16 Seats (8 passengers max) Sleeps 6 DVD/CD/Airshow

Satellite Phone Electric Oven Espresso Machine

2 Lavs Frwd and Aft Range - 4,200nm Cruise Speed - 476 kts

Cabin Height - 6' 2" Cabin Width - 7' 4" Cabin Length - 89' 4"

Enjoy recognized comfort, connectivity and style with this beautiful Gulfstream G450. Stream movies and stay connected with high-speed internet. Legendary performance, a spacious cabin that accomodates day and evening flight. And with ample baggage storage (169 cu ft), there is no limitation to your next adventure.