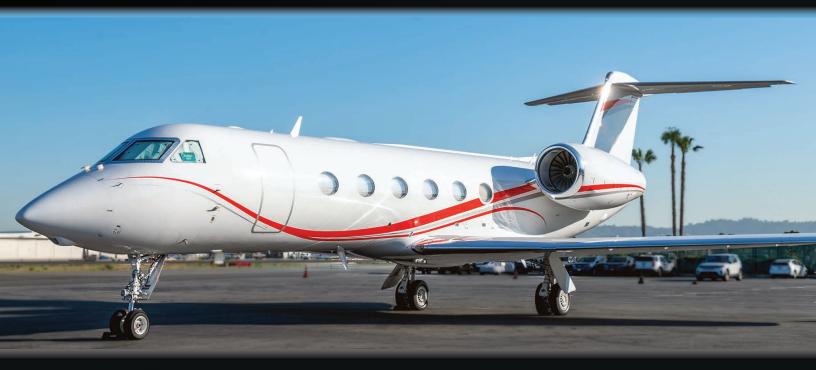

## Gulfstream G450

## Gulfstream G450 Long-Range Reliability, Comfort & Safety

2 Lavs Frwd and Aft Range - 4,200nm Cruise Speed - 476 kts

Cabin Height - 6' 2" Cabin Width - 7' 4" Cabin Length - 89' 4"

Enjoy recognized comfort, connectivity and style with this beautiful Gulfstream G450. Stream movies and stay connected with high-speed internet. Legendary performance, a spacious cabin that accomodates day and evening flight. And with ample baggage storage (169 cu ft), there is no limitation to your next adventure.