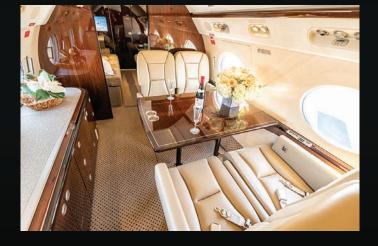

## **Elegant** continental jet complete **High-Speed WiFi**, fully **appointed cabin** and **amenities**.

16 Seats (8 passengers max) Sleeps 6 DVD/CD/Airshow

Satellite Phone Electric Oven Espresso Machine

2 Lavs Frwd and Aft Range - 4,200nm Cruise Speed - 476 kts

Cabin Height - 6' 2" Cabin Width - 7' 4" Cabin Length - 89' 4"

Enjoy recognized comfort, connectivity and style with this beautiful Gulfstream G450. Stream movies and stay connected with high-speed internet. Legendary performance, a spacious cabin that accomodates day and evening flight. And with ample baggage storage (169 cu ft), there is no limitation to your next adventure.